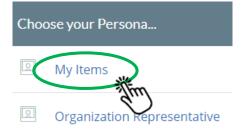

Set Password                                                               |  |
| Spul                                                                       |  |

# c. **Create/enter** a password (this will be the password you will use to log into MAP online system) then click on **Submit**.



Please enter and confirm your new password.



d. Now that you've successfully created your password, you can log into the MAP online system, click on **Return to the login screen** or go to **accred.car.ca**.

### Password successfully reset

Your password has been reset. Please return to the login

screen to access the system.



e. Log in to the MAP online system using your email address and password then click on Log in.



f. Once logged in, select **My Items** to enter your personal account.



# **1.3 MRT INFORMATION (HOME)**

The Home area provides a dashboard snapshot view of your account and access points to the actions required to be completed annually to maintain your status as a MAP approved technologist.

| Home Affiliations My Profile CPD Info P                                                                                                    | rocesses Standards                                                                                 | Documents |               |                                                                                                                                                                                     |