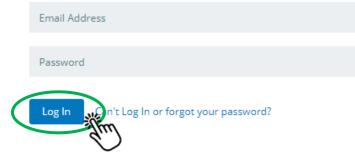

### Password successfully reset

Your password has been reset. Please return to the login

screen to access the system.

e. Log in to the MAP online system using your email address and password then click on Log in.