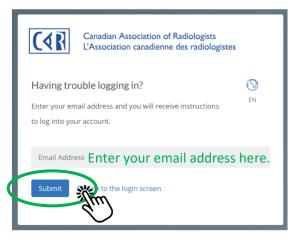

a. Enter your email address (this will be the email address you will use to log into the MAP online system) then click on **Submit**. You will receive a system email (noreply@car.ca) with instructions on how to set your password.