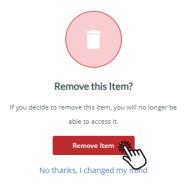

Once an activity is saved, you <u>will not</u> be permitted to make any edits. For any submission errors, you will need to remove the activity by clicking the  $\Theta$  icon. You will them be prompted to confirm the removal of the activity.