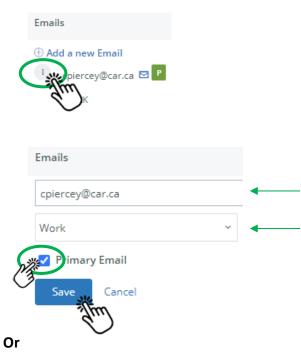

All MAP related communications will be sent to the email address provided by your facility. **Please review your current email address** and mark as Primary or add your preferred email address.

• Mark as Primary by clicking the <sup>1</sup> icon, Edit, ticking the **Primary** box and clicking **Save**.

• Click Add a new Email, enter your preferred email address, select the type of email, tick the Primary box and click Save.

|   | Emails           |   |  |
|---|------------------|---|--|
|   | 🕀 Add a new Emai | m |  |
| F | PROFILE          | S |  |