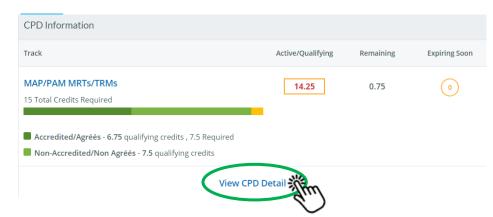

The **CPD Information** area includes the total of number of qualifying accredited and unaccredited CPD credits as well as access to add and review your CPD activities.

| CPD Information                                                                                                                            |                   |           |               |  |  |  |  |
|--------------------------------------------------------------------------------------------------------------------------------------------|-------------------|-----------|---------------|--|--|--|--|
| Track                                                                                                                                      | Active/Qualifying | Remaining | Expiring Soon |  |  |  |  |
| MAP/PAM MRTs/TRMs 15 Total Credits Required                                                                                                | 14.25             | 0.75      | 0             |  |  |  |  |
| <ul> <li>Accredited/Agréés - 6.75 qualifying credits , 7.5 Required</li> <li>Non-Accredited/Non Agréés - 7.5 qualifying credits</li> </ul> |                   |           |               |  |  |  |  |
| View CPD Detail                                                                                                                            |                   |           |               |  |  |  |  |