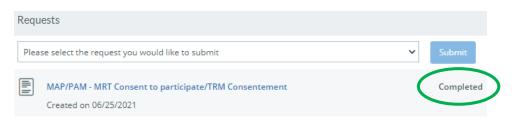

Once your form has been submitted the status will change to **Completed**\*. You will be able to view the completed form, but unable to make any changes. If any changes are needed, contact <a href="mailto:map@car.ca">map@car.ca</a>.

\*You will be contacted by a MAP coordinator if additional details are required.

If you have saved your form the status will be listed as **Processing**. You will need to return to the form and click **Submit** to have the status update to **Completed**.