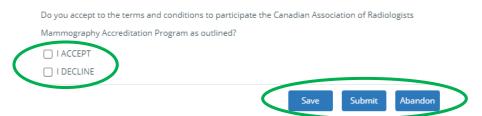

#### MAP/PAM – MRT Consent to participate/TRM Consentement

• Read the consent form and tick "I ACCEPT" or "I DECLINE" box.

Click Submit if the form is complete or Save if you are not ready to submit but want to save your details. You will be able to return to the form to make edits/updates. If Abandon is selected, your details will not be saved and the form removed from your list of forms created. The X at the top right-hand side of the form will close the form without saving any details.