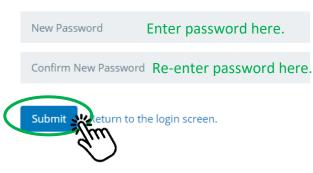

# c. **Create/enter** a password (this will be the password you will use to log into MAP online system) then click on **Submit**.

Please enter and confirm your new password.

d. Now that you've successfully created your password, you can log into the MAP online system, click on **Return to the login screen** or go to **accred.car.ca**.