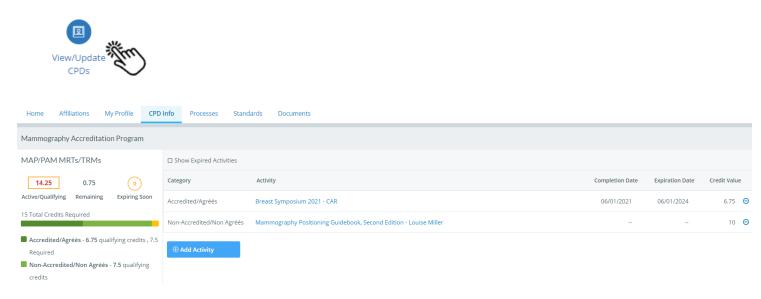

# 1.6 MAMMOGRAPHY ACCREDITATION PROGRAM – PERSONAL CPD REQUIREMENTS

Add your CPD activities here and view your total number of accredited and unaccredited credits.

Gain access through:

• CPD Info tab in the main navigation bar

View CPD Detail link in the CPD Information area

• View/Update CPDs button in the Quick Actions area

### Each CPD activity will need to be added individually.

Some activities will require you to enter the credits by hour or total number of credits. The system will guide you to the correct field to enter (unavailable fields will be greyed out). For some activities, the system will default to 1 and allow you to enter the total number as per the CPD activity.

### To enter a CPD activity:

| • | Click | Add | Activity |
|---|-------|-----|----------|
|---|-------|-----|----------|

| Add Activity                                 |                                                   |                            |
|----------------------------------------------|---------------------------------------------------|----------------------------|
| Mammography Accreditation Progra             | am                                                |                            |
| Pathway<br>Mammography Accreditation Program |                                                   | Track<br>MAP/PAM MRTs/TRMs |
| Category Select                              | Activity<br>Select category with activity options | _                          |
| Hours Total Credits                          | s Completion                                      |                            |

- Select Category Type Unaccredited or Accredited
- Select **Activity** Type A default list of activities is provided. The Activity selection will prompt the subsequent required fields to open. The certificate from an accredited activity is required for all accredited activities.
- Enter Hours or Total Credits (as applicable)
- Click on the **Completion** field and select the date as listed on your accreditation certificate or the date of the actual activity if no certificate was made available
- **Description/ Notes:** Enter the title of the activity or any additional notes here.
- Evidence <u>Mandatory for all accredited activities</u>. Drag or upload documentation evidence of completed activity