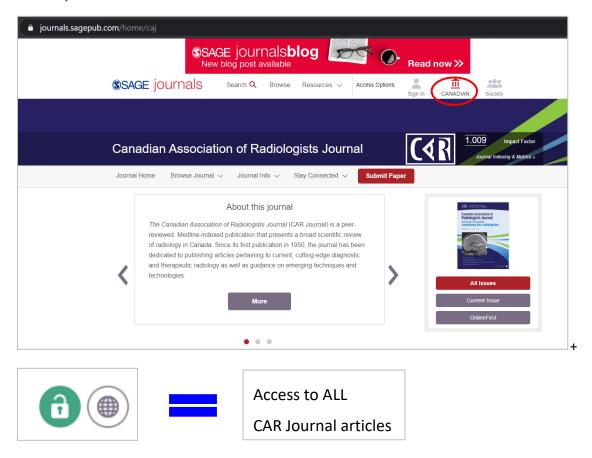

**Step 3:** Click the CAR Journal button

**Step 4:** The CAR Journal page will appear (the CANADIAN icon indicates CAR member access to the site)

If you require member portal login assistance, please contact <a href="mailto:info@car.ca">info@car.ca</a>