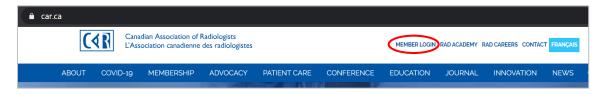

## **CAR Journal - Member Access**

Accessing the CAR Journal is easy! Follow the steps below to access CAR Journal articles.

**Step 1:** Go to MEMBER LOGIN

Step 2: Enter your login credentials and click LOG IN