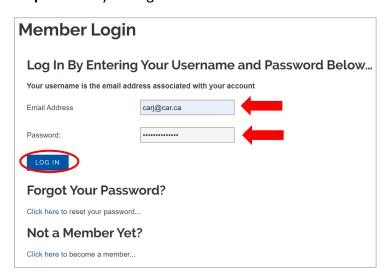

## **CAR Journal - Member Access**

Accessing the CAR Journal is easy! Follow the steps below to access CAR Journal articles.

**Step 1:** Go to MEMBER LOGIN

Step 2: Enter your login credentials and click LOG IN