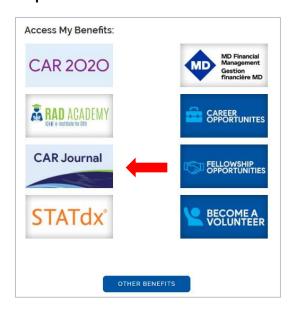

**Step 3:** Click the CAR Journal button

**Step 4:** The CAR Journal page will appear (the CANADIAN icon indicates CAR member access to the site)

If you require member portal login assistance, please contact <a href="mailto:info@car.ca">info@car.ca</a>